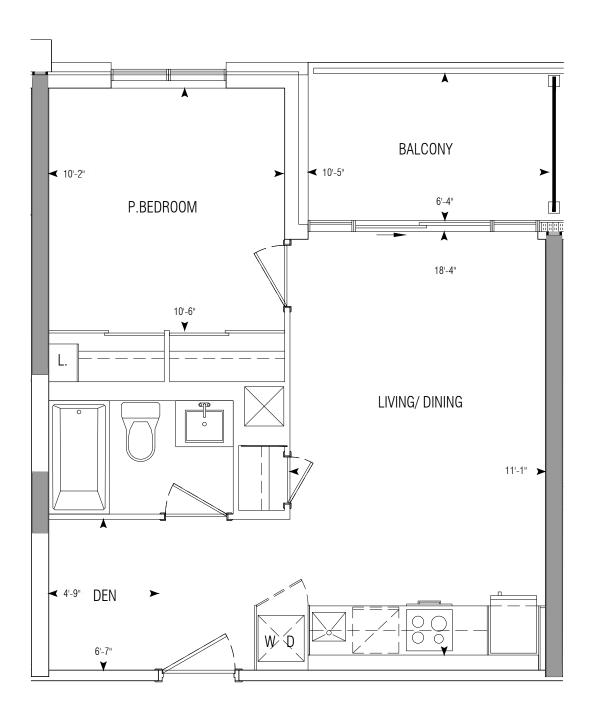

## THE POST

B533

1:50

Dimensions, specifications, layouts, location of materials and fixtures, tile floor patterns and architectural detailing (including window size and location and door size, location and swing) are approximate only and are subject to change or modifications, without notice. Actual usable floor space varies from stated floor area. Ceiling height measured from top of floor slab to underside of floor slab above and excludes finishes, bulkheads and drop ceilings. Orientation of suite may be reverse and Purchaser agrees to accept same. Balconies, terraces and paties are exclusive use common elements shown for display purposes only and location and size are subject to change without notice. All illustrations are artist concept only. The provisions of the Agreement of Purchase and Sale apply to this Schedule.