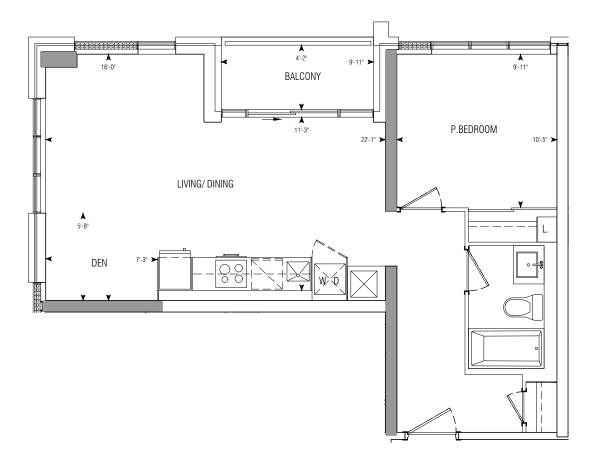

## THE POST

B533

1:50

Dimensions, specifications, layouts, location of materials and fixtures, tile floor patterns and architectural detailing (including window size and location and door size, location and swing) are approximate only and are subject to change or modifications, without notice. Actual usable floor space varies from stated floor area. Ceiling height measured from top of floor slab to underside of floor slab above and excludes finishes, bulkheads and drop ceilings. Orientation of suite may be reverse and Purchaser agrees to accept same. Balconies, terraces and paties are exclusive use common elements shown for display purposes only and location and size are subject to change without notice. All illustrations are artist concept only. The provisions of the Agreement of Purchase and Sale apply to this Schedule.

# THE POST

B605

GRAZIANI CORAZZA ARCHITECTS

Dimensions, specifications, layouts, location of materials and fixtures, tile floor patterns and architectural detailing (including window size and location and door size, location and swing) are approximate only and are subject to change or modifications, without notice. Actual usable floor space varies from stated floor area. Ceiling height measured from top of floor slab to underside of floor slab above and excludes finishes, bulkheads and drop ceilings. Orientation of suite may be reverse and Purchaser agrees to accept same. Balconies, terraces and patios are exclusive use common elements shown for display purposes only and location and size are subject to change without notice. All illustrations are artist concept only. The provisions of the Agreement of Purchase and Sale apply to this Schedule.

1:50