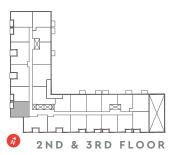

#### 9' CEILING FLOORS 2 & 3

## THE POST

B533

1:50

Dimensions, specifications, layouts, location of materials and fixtures, tile floor patterns and architectural detailing (including window size and location and door size, location and swing) are approximate only and are subject to change or modifications, without notice. Actual usable floor space varies from stated floor area. Ceiling height measured from top of floor slab to underside of floor slab above and excludes finishes, bulkheads and drop ceilings. Orientation of suite may be reverse and Purchaser agrees to accept same. Balconies, terraces and paties are exclusive use common elements shown for display purposes only and location and size are subject to change without notice. All illustrations are artist concept only. The provisions of the Agreement of Purchase and Sale apply to this Schedule.