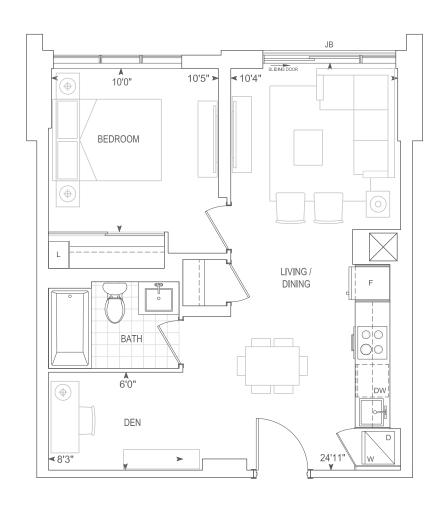

## THE POST

B533

1:50

Dimensions, specifications, layouts, location of materials and fixtures, tile floor patterns and architectural detailing (including window size and location and door size, location and swing) are approximate only and are subject to change or modifications, without notice. Actual usable floor space varies from stated floor area. Ceiling height measured from top of floor slab to underside of floor slab above and excludes finishes, bulkheads and drop ceilings. Orientation of suite may be reverse and Purchaser agrees to accept same. Balconies, terraces and paties are exclusive use common elements shown for display purposes only and location and size are subject to change without notice. All illustrations are artist concept only. The provisions of the Agreement of Purchase and Sale apply to this Schedule.

# THE POST

B605

GRAZIANI CORAZZA ARCHITECTS

Dimensions, specifications, layouts, location of materials and fixtures, tile floor patterns and architectural detailing (including window size and location and door size, location and swing) are approximate only and are subject to change or modifications, without notice. Actual usable floor space varies from stated floor area. Ceiling height measured from top of floor slab to underside of floor slab above and excludes finishes, bulkheads and drop ceilings. Orientation of suite may be reverse and Purchaser agrees to accept same. Balconies, terraces and patios are exclusive use common elements shown for display purposes only and location and size are subject to change without notice. All illustrations are artist concept only. The provisions of the Agreement of Purchase and Sale apply to this Schedule.

1:50

# THE POST

B666

1:75

Dimensions, specifications, layouts, location of materials and fixtures, tile floor patterns and architectural detailing (including window size and location and door size, location and swing) are approximate only and are subject to change or modifications, without notice. Actual usable floor space varies from stated floor area. Ceiling height measured from top of floor slab to underside of floor slab above and excludes finishes, bulkheads and drop ceilings. Orientation of suite may be reverse and Purchaser agrees to accept same. Balconies, terraces and paties are exclusive use common elements shown for display purposes only and location and size are subject to change without notice. All illustrations are artist concept only. The provisions of the Agreement of Purchase and Sale apply to this Schedule.