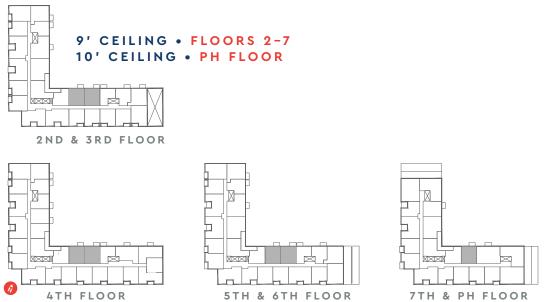

#### 9' CEILING FLOORS 2 & 3

#### 9' CEILING • FLOORS 4 & 7 10' CEILING • PH FLOOR

#### 9' CEILING • FLOOR 7 10' CEILING • PH FLOOR