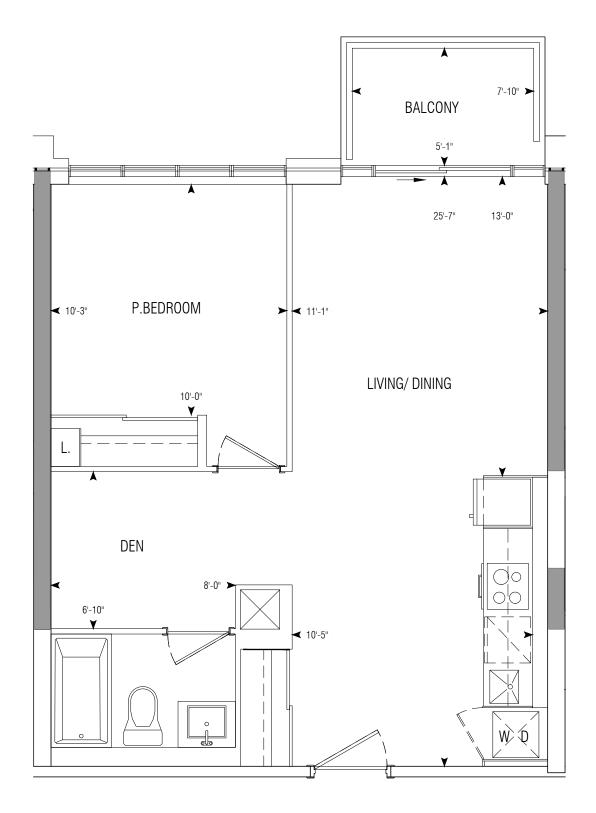

# THE POST

B605

GRAZIANI CORAZZA ARCHITECTS

Dimensions, specifications, layouts, location of materials and fixtures, tile floor patterns and architectural detailing (including window size and location and door size, location and swing) are approximate only and are subject to change or modifications, without notice. Actual usable floor space varies from stated floor area. Ceiling height measured from top of floor slab to underside of floor slab above and excludes finishes, bulkheads and drop ceilings. Orientation of suite may be reverse and Purchaser agrees to accept same. Balconies, terraces and patios are exclusive use common elements shown for display purposes only and location and size are subject to change without notice. All illustrations are artist concept only. The provisions of the Agreement of Purchase and Sale apply to this Schedule.