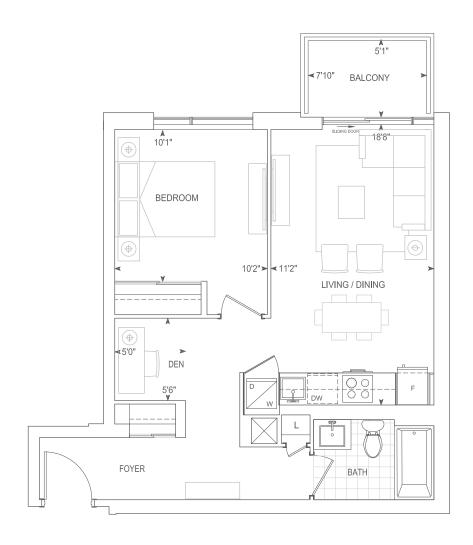

# THE POST

B605

GRAZIANI CORAZZA ARCHITECTS

Dimensions, specifications, layouts, location of materials and fixtures, tile floor patterns and architectural detailing (including window size and location and door size, location and swing) are approximate only and are subject to change or modifications, without notice. Actual usable floor space varies from stated floor area. Ceiling height measured from top of floor slab to underside of floor slab above and excludes finishes, bulkheads and drop ceilings. Orientation of suite may be reverse and Purchaser agrees to accept same. Balconies, terraces and patios are exclusive use common elements shown for display purposes only and location and size are subject to change without notice. All illustrations are artist concept only. The provisions of the Agreement of Purchase and Sale apply to this Schedule.