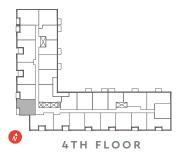

INTERIOR 543 SQ.FT.

EXTERIOR 46 SQ.FT.

TOTAL 589 SQ.FT.









INTERIOR 555 SQ.FT.

EXTERIOR 46 SQ.FT.

TOTAL 601 SQ.FT.















INTERIOR 583 SQ.FT.

EXTERIOR 48 SQ.FT.

TOTAL 631 SQ.FT.



#### 9' CEILING FLOORS 2 & 3



## **B591BF**

1 BEDROOM + DEN



INTERIOR 591 SQ.FT.

EXTERIOR 40 SQ.FT.

TOTAL 631 SQ.FT.









INTERIOR 591 SQ.FT.

EXTERIOR 46 SQ.FT.

TOTAL 637 SQ.FT.



#### 9' CEILING • FLOORS 4-7 10' CEILING • PH FLOOR











INTERIOR 596 SQ.FT. EXTERIOR 0 SQ.FT.

TOTAL 596 SQ.FT.

(Juliette Balcony)



#### 9' CEILING • FLOORS 4 & 7 10' CEILING • PH FLOOR



## **B596BF**

1 BEDROOM + DEN



INTERIOR 596 SQ.FT.

EXTERIOR 0 SQ.FT. (Juliette Balcony)

TOTAL 596 SQ.FT.



#### 9' CEILING FLOORS 4-6









INTERIOR 610 SQ.FT.

EXTERIOR 40 SQ.FT.

TOTAL 650 SQ.FT.



#### 9' CEILING • FLOOR 7 10' CEILING • PH FLOOR



## **B622**

1 BEDROOM + DEN



INTERIOR 622 SQ.FT.

EXTERIOR 40 SQ.FT.

TOTAL 662 SQ.FT.



#### 9' CEILING FLOORS 2 & 3



## THE POST



B533

1:50





Dimensions, specifications, layouts, location of materials and fixtures, tile floor patterns and architectural detailing (including window size and location and door size, location and swing) are approximate only and are subject to chan