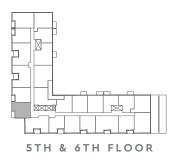

INTERIOR 543 SQ.FT.

EXTERIOR 46 SQ.FT.

TOTAL 589 SQ.FT.









INTERIOR 555 SQ.FT.

EXTERIOR 46 SQ.FT.

TOTAL 601 SQ.FT.















INTERIOR 583 SQ.FT.

EXTERIOR 48 SQ.FT.

TOTAL 631 SQ.FT.



#### 9' CEILING FLOORS 2 & 3



## **B591BF**

1 BEDROOM + DEN



INTERIOR 591 SQ.FT.

EXTERIOR 40 SQ.FT.

TOTAL 631 SQ.FT.









INTERIOR 591 SQ.FT.

EXTERIOR 46 SQ.FT.

TOTAL 637 SQ.FT.



#### 9' CEILING • FLOORS 4-7 10' CEILING • PH FLOOR











INTERIOR 596 SQ.FT. EXTERIOR 0 SQ.FT.

TOTAL 596 SQ.FT.

(Juliette Balcony)



#### 9' CEILING • FLOORS 4 & 7 10' CEILING • PH FLOOR



## **B596BF**

1 BEDROOM + DEN



INTERIOR 596 SQ.FT.

EXTERIOR 0 SQ.FT. (Juliette Balcony)

TOTAL 596 SQ.FT.



#### 9' CEILING FLOORS 4-6









INTERIOR 610 SQ.FT.

EXTERIOR 40 SQ.FT.

TOTAL 650 SQ.FT.



#### 9' CEILING • FLOOR 7 10' CEILING • PH FLOOR



## **B622**

1 BEDROOM + DEN



INTERIOR 622 SQ.FT.

EXTERIOR 40 SQ.FT.

TOTAL 662 SQ.FT.



#### 9' CEILING FLOORS 2 & 3



## THE POST



B533

1:50





Dimensions, specifications, layouts, location of materials and fixtures, tile floor patterns and architectural detailing (including window size and location and door size, location and swing) are approximate only and are subject to change