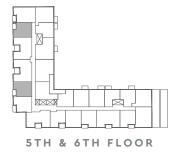

INTERIOR 543 SQ.FT.

EXTERIOR 46 SQ.FT.

TOTAL 589 SQ.FT.









INTERIOR 555 SQ.FT.

EXTERIOR 46 SQ.FT.

TOTAL 601 SQ.FT.















INTERIOR 583 SQ.FT.

EXTERIOR 48 SQ.FT.

TOTAL 631 SQ.FT.



#### 9' CEILING FLOORS 2 & 3



## **B591BF**

1 BEDROOM + DEN



INTERIOR 591 SQ.FT.

EXTERIOR 40 SQ.FT.

TOTAL 631 SQ.FT.









INTERIOR 591 SQ.FT.

EXTERIOR 46 SQ.FT.

TOTAL 637 SQ.FT.



#### 9' CEILING • FLOORS 4-7 10' CEILING • PH FLOOR











INTERIOR 596 SQ.FT. EXTERIOR 0 SQ.FT.

TOTAL 596 SQ.FT.

(Juliette Balcony)



#### 9' CEILING • FLOORS 4 & 7 10' CEILING • PH FLOOR



## **B596BF**

1 BEDROOM + DEN



INTERIOR 596 SQ.FT.

EXTERIOR 0 SQ.FT. (Juliette Balcony)

TOTAL 596 SQ.FT.



#### 9' CEILING FLOORS 4-6









INTERIOR 610 SQ.FT.

EXTERIOR 40 SQ.FT.

TOTAL 650 SQ.FT.



#### 9' CEILING • FLOOR 7 10' CEILING • PH FLOOR



## **B622**

1 BEDROOM + DEN



INTERIOR 622 SQ.FT.

EXTERIOR 40 SQ.FT.

TOT