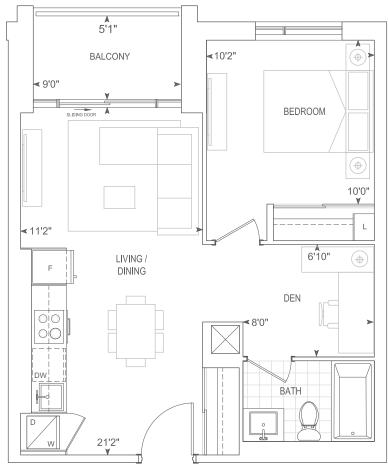

#### 9' CEILING • FLOORS 4-7 10' CEILING • PH FLOOR

INTERIOR 596 SQ.FT. EXTERIOR 0 SQ.FT.

TOTAL 596 SQ.FT.

(Juliette Balcony)

## **B596BF**

1 BEDROOM + DEN

INTERIOR 596 SQ.FT.

EXTERIOR 0 SQ.FT. (Juliette Balcony)

TOTAL 596 SQ.FT.

# THE POST

B605

GRAZIANI CORAZZA ARCHITECTS

Dimensions, specifications, layouts, location of materials and fixtures, tile floor patterns and architectural detailing (including window size and location and door size, location and swing) are approximate only and are subject to change or modifications, without notice. Actual usable floor space varies from stated floor area. Ceiling height measured from top of floor slab to underside of floor slab above and excludes finishes, bulkheads and drop ceilings. Orientation of suite may be reverse and Purchaser agrees to accept same. Balconies, terraces and patios are exclusive use common elements shown for display purposes only and location and size are subject to change without notice. All illustrations are artist concept only. The provisions of the Agreement of Purchase and Sale apply to this Schedule.