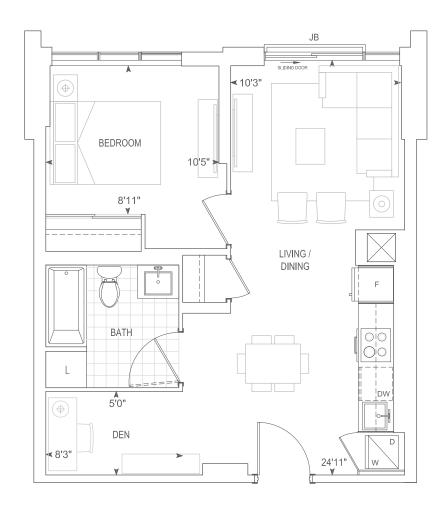

## THE POST

B533

1:50

Dimensions, specifications, layouts, location of materials and fixtures, tile floor patterns and architectural detailing (including window size and location and door size, location and swing) are approximate only and are subject to change or modifications, without notice. Actual usable floor space varies from stated floor area. Ceiling height measured from top of floor slab to underside of floor slab above and excludes finishes, bulkheads and drop ceilings. Orientation of suite may be reverse and Purchaser agrees to accept same. Balconies, terraces and paties are exclusive use common elements shown for display purposes only and location and size are subject to change without notice. All illustrations are artist concept only. The provisions of the Agreement of Purchase and Sale apply to this Schedule.

# THE POST

B605

GRAZIANI CORAZZA ARCHITECTS

Dimensions, specifications, layouts, location of materials and fixtures, tile floor patterns and architectural detailing (including window size and location and door size, location and swing) are approximate only and are subject to change or modifications, without notice. Actual usable floor space varies from stated floor area. Ceiling height measured from top of floor slab to underside of floor slab above and excludes finishes, bulkheads and drop ceilings. Orientation of suite may be reverse and Purchaser agrees to accept same. Balconies, terraces and patios are exclusive use common elements shown for display purposes only and location and size are subject to change without notice. All illustrations are artist concept only. The provisions of the Agreement of Purchase and Sale apply to this Schedule.

1:50

# THE POST

B666

1:75

Dimensions, specifications, layouts, location of materials and fixtures, tile floor patterns and architectural detailing (including window size and location and door size, location and swing) are approximate only and are subject to change or modifications, without notice. Actual usable floor space varies from stated floor area. Ceiling height measured from top of floor slab to underside of floor slab above and excludes finishes, bulkheads and drop ceilings. Orientation of suite may be reverse and Purchaser agrees to accept same. Balconies, terraces and paties are exclusive use common elements shown for display purposes only and location and size are subject to change without notice. All illustrations are artist concept only. The provisions of the Agreement of Purchase and Sale apply to this Schedule.