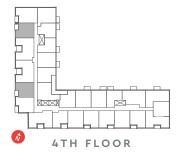

INTERIOR 543 SQ.FT.

EXTERIOR 46 SQ.FT.

TOTAL 589 SQ.FT.









INTERIOR 555 SQ.FT.

EXTERIOR 46 SQ.FT.

TOTAL 601 SQ.FT.















INTERIOR 583 SQ.FT.

EXTERIOR 48 SQ.FT.

TOTAL 631 SQ.FT.



#### 9' CEILING FLOORS 2 & 3



## **B591BF**

1 BEDROOM + DEN



INTERIOR 591 SQ.FT.

EXTERIOR 40 SQ.FT.

TOTAL 631 SQ.FT.









INTERIOR 591 SQ.FT.

EXTERIOR 46 SQ.FT.

TOTAL 637 SQ.FT.



#### 9' CEILING • FLOORS 4-7 10' CEILING • PH FLOOR











INTERIOR 596 SQ.FT. EXTERIOR 0 SQ.FT.

TOTAL 596 SQ.FT.

(Juliette Balcony)



#### 9' CEILING • FLOORS 4 & 7 10' CEILING • PH FLOOR



## **B596BF**

1 BEDROOM + DEN



INTERIOR 596 SQ.FT.

EXTERIOR 0 SQ.FT. (Juliette Balcony)

TOTAL 596 SQ.FT.



#### 9' CEILING FLOORS 4-6









INTERIOR 610 SQ.FT.

EXTERIOR 40 SQ.FT.

TOTAL 650 SQ.FT.



#### 9' CEILING • FLOOR 7 10' CEILING • PH FLOOR



## **B622**

1 BEDROOM + DEN



INTERIOR 622 SQ.FT.

EXTERIOR 40 SQ.FT.

T