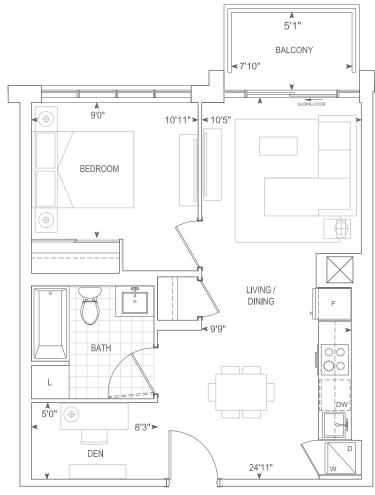

INTERIOR 543 SQ.FT.

EXTERIOR 46 SQ.FT.

TOTAL 589 SQ.FT.

INTERIOR 555 SQ.FT.

EXTERIOR 46 SQ.FT.

TOTAL 601 SQ.FT.

INTERIOR 583 SQ.FT.

EXTERIOR 48 SQ.FT.

TOTAL 631 SQ.FT.

## **B591BF**

1 BEDROOM + DEN

INTERIOR 591 SQ.FT.

EXTERIOR 40 SQ.FT.

TOTAL 631 SQ.FT.

INTERIOR 591 SQ.FT.

EXTERIOR 46 SQ.FT.

TOTAL 637 SQ.FT.

## THE POST

B533

1:50

Dimensions, specifications, layouts, location of materials and fixtures, tile floor patterns and architectural detailing (including window size and location and door size, location and swing) are approximate only and are subject to change or modifications, without notice. Actual usable floor space varies from stated floor area. Ceiling height measured from top of floor slab to underside of floor slab above and excludes finishes, bulkheads and drop ceilings. Orientation of suite may be reverse and Purchaser agrees to accept same. Balconies, terraces and paties are exclusive use common elements shown for display purposes only and location and size are subject to change without notice. All illustrations are artist concept only. The provisions of the Agreement of Purchase and Sale apply to this Schedule.