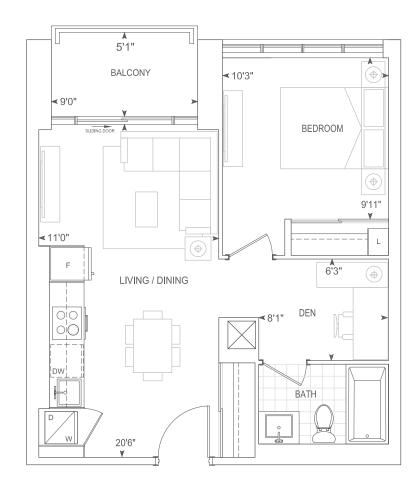

INTERIOR 543 SQ.FT.

EXTERIOR 46 SQ.FT.

TOTAL 589 SQ.FT.

INTERIOR 555 SQ.FT.

EXTERIOR 46 SQ.FT.

TOTAL 601 SQ.FT.

INTERIOR 583 SQ.FT.

EXTERIOR 48 SQ.FT.

TOTAL 631 SQ.FT.

## **B591BF**

1 BEDROOM + DEN

INTERIOR 591 SQ.FT.

EXTERIOR 40 SQ.FT.

TOTAL 631 SQ.FT.

INTERIOR 591 SQ.FT.

EXTERIOR 46 SQ.FT.

TOTAL 637 SQ.FT.

## THE POST

B533

1:50

Dimensions, specifications, layouts, location of materials and fixtures, tile floor patterns and architectural detailing (including window size and location and door size, location and swing) are approximate only and are subject to change or modifications, without notice. Actual usable floor space varies from stated floor area. Ceiling height measured from top of floor slab to underside of floor slab above and excludes finishes, bulkheads and drop ceilings. Orientation of suite may be reverse and Purchaser agrees to accept same. Balconies, terraces and paties are exclusive use common elements shown for display purposes only and location and size are subject to change without notice. All illustrations are artist concept only. The provisions of the Agreement of Purchase and Sale apply to this Schedule.