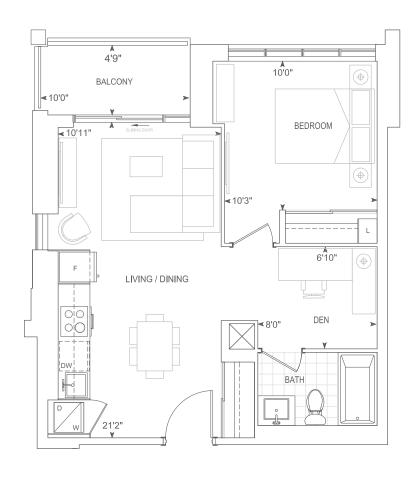

#### 9' CEILING FLOORS 4-6

INTERIOR 610 SQ.FT.

EXTERIOR 40 SQ.FT.

TOTAL 650 SQ.FT.

## **B622**

1 BEDROOM + DEN

INTERIOR 622 SQ.FT.

EXTERIOR 40 SQ.FT.

TOTAL 662 SQ.FT.

# THE POST

B605

GRAZIANI CORAZZA ARCHITECTS

Dimensions, specifications, layouts, location of materials and fixtures, tile floor patterns and architectural detailing (including window size and location and door size, location and swing) are approximate only and are subject to change or modifications, without notice. Actual usable floor space varies from stated floor area. Ceiling height measured from top of floor slab to underside of floor slab above and excludes finishes, bulkheads and drop ceilings. Orientation of suite may be reverse and Purchaser agrees to accept same. Balconies, terraces and patios are exclusive use common elements shown for display purposes only and location and size are subject to change without notice. All illustrations are artist concept only. The provisions of the Agreement of Purchase and Sale apply to this Schedule.