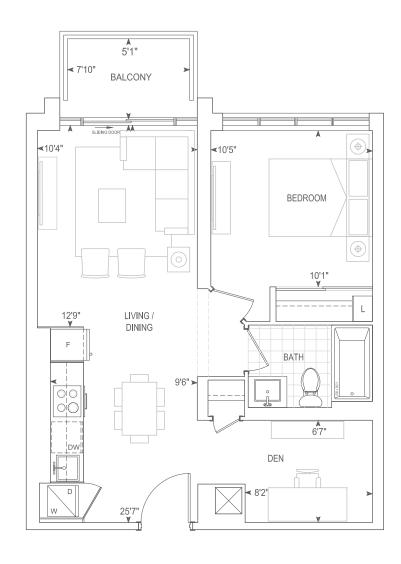

## **B591BF**

1 BEDROOM + DEN

INTERIOR 591 SQ.FT.

EXTERIOR 40 SQ.FT.

TOTAL 631 SQ.FT.

INTERIOR 591 SQ.FT.

EXTERIOR 46 SQ.FT.

TOTAL 637 SQ.FT.

## THE POST

B533

1:50

Dimensions, specifications, layouts, location of materials and fixtures, tile floor patterns and architectural detailing (including window size and location and door size, location and swing) are approximate only and are subject to change or modifications, without notice. Actual usable floor space varies from stated floor area. Ceiling height measured from top of floor slab to underside of floor slab above and excludes finishes, bulkheads and drop ceilings. Orientation of suite may be reverse and Purchaser agrees to accept same. Balconies, terraces and paties are exclusive use common elements shown for display purposes only and location and size are subject to change without notice. All illustrations are artist concept only. The provisions of the Agreement of Purchase and Sale apply to this Schedule.