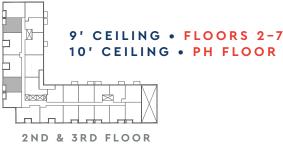

INTERIOR 543 SQ.FT.

EXTERIOR 46 SQ.FT.

TOTAL 589 SQ.FT.









INTERIOR 555 SQ.FT.

EXTERIOR 46 SQ.FT.

TOTAL 601 SQ.FT.















INTERIOR 583 SQ.FT.

EXTERIOR 48 SQ.FT.

TOTAL 631 SQ.FT.



#### 9' CEILING FLOORS 2 & 3



## **B591BF**

1 BEDROOM + DEN



INTERIOR 591 SQ.FT.

EXTERIOR 40 SQ.FT.

TOTAL 631 SQ.FT.









INTERIOR 591 SQ.FT.

EXTERIOR 46 SQ.FT.

TOTAL 637 SQ.FT.



#### 9' CEILING • FLOORS 4-7 10' CEILING • PH FLOOR











INTERIOR 596 SQ.FT. EXTERIOR 0 SQ.FT.

TOTAL 596 SQ.FT.

(Juliette Balcony)



#### 9' CEILING • FLOORS 4 & 7 10' CEILING • PH FLOOR



## **B596BF**

1 BEDROOM + DEN



INTERIOR 596 SQ.FT.

EXTERIOR 0 SQ.FT. (Juliette Balcony)

TOTAL 596 SQ.FT.



#### 9' CEILING FLOORS 4-6









INTERIOR 610 SQ.FT.

EXTERIOR 40 SQ.FT.

TOTAL 650 SQ.FT.



#### 9' CEILING • FLOOR 7 10' CEILING • PH FLOOR



## **B622**

1 BEDROOM + DEN



INTERIOR 622 SQ.FT.

EXTERIOR 40 SQ.FT.