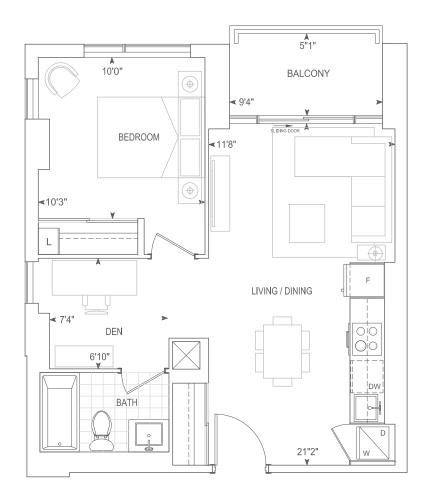

## **B591BF**

1 BEDROOM + DEN

INTERIOR 591 SQ.FT.

EXTERIOR 40 SQ.FT.

TOTAL 631 SQ.FT.

INTERIOR 591 SQ.FT.

EXTERIOR 46 SQ.FT.

TOTAL 637 SQ.FT.

#### 9' CEILING • FLOORS 4-7 10' CEILING • PH FLOOR

INTERIOR 596 SQ.FT. EXTERIOR 0 SQ.FT.

TOTAL 596 SQ.FT.

(Juliette Balcony)