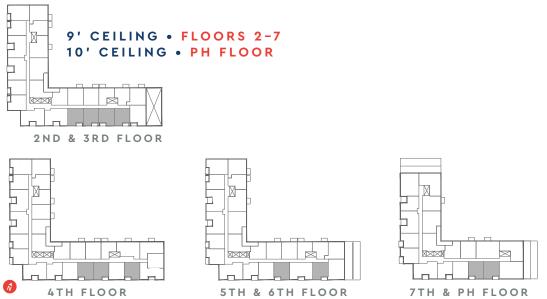

#### 9' CEILING FLOORS 2 & 3

#### 9' CEILING • FLOORS 4 & 7 10' CEILING • PH FLOOR

#### 9' CEILING • FLOOR 7 10' CEILING • PH FLOOR