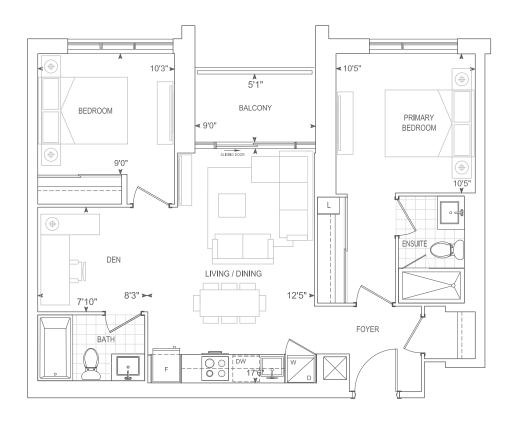

TOTAL 906 SQ.FT.

## 9' CEILING • FLOORS 3 & 5-7 10' CEILING • PH FLOOR

2 BEDROOM + DEN

INTERIOR 843 SQ.FT.

EXTERIOR 46 SQ.FT.

TOTAL 889 SQ.FT.