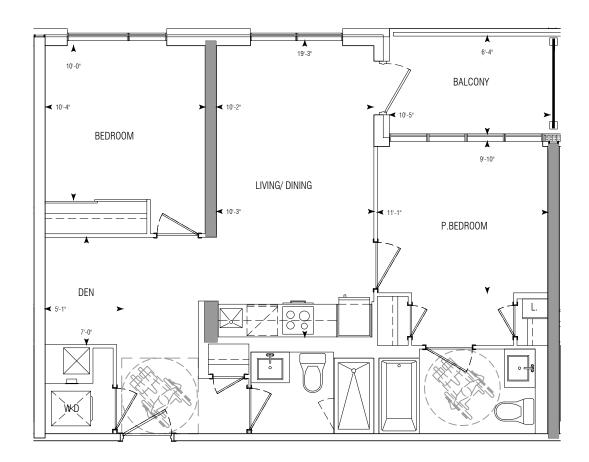

## 9' CEILING • FLOORS 3 & 5-7 10' CEILING • PH FLOOR

2 BEDROOM + DEN

INTERIOR 843 SQ.FT.

EXTERIOR 46 SQ.FT.

TOTAL 889 SQ.FT.