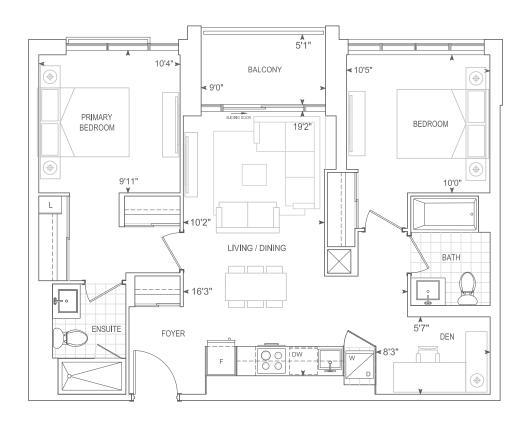

**D820** 

2 BEDROOM + DEN



820 SQ.FT.

EXTERIOR 46 SQ.FT. TOTAL 866 SQ.FT.



## 9' CEILING FLOORS 2 & 3



**D825** 

2 BEDROOM + DEN



1ST FLOOR PATIO

INTERIOR 825 SQ.FT.

EXTERIOR 120 SQ.FT.

TOTAL 945 SQ.FT. 2ND FLOOR BALCONY

INTERIOR 825 SQ.FT.

EXTERIOR 73 SQ.FT.

TOTAL 898 SQ.FT. 3-PH FLOOR BALCONY

INTERIOR 825 SQ.FT.

EXTERIOR 46 SQ.FT.

TOTAL 871 SQ.FT.







2 BEDROOM + DEN



INTERIOR 833 SQ.FT.

EXTERIOR 73 SQ.FT.

TOTAL 906 SQ.FT.



## 9' CEILING • FLOORS 3 & 5-7 10' CEILING • PH FLOOR









2 BEDROOM + DEN



INTERIOR 843 SQ.FT.

EXTERIOR 46 SQ.FT.

TOTAL 889 SQ.FT.



## 9' CEILING FLOORS 5 & 6



## THE POST



D834 BF

1:100





Dimensions, specifications, layouts, location of materials and fixtures, tile floor patterns and architectural detailing (including window size and location and door size, location and swing) are approximate only and are subject to change or modifications, without notice. Actual usable floor space varies from stated floor area. Ceiling height measured from top of floor slab to underside of floor slab above and excludes finishes, bulkheads and drop ceilings. Orientation of suite may be reverse and Purchaser agrees to accept same. Balconies, terraces and paties are exclusive use common elements shown for display purposes only and location and size are subject to change without notice. All illustrations are artist concept only