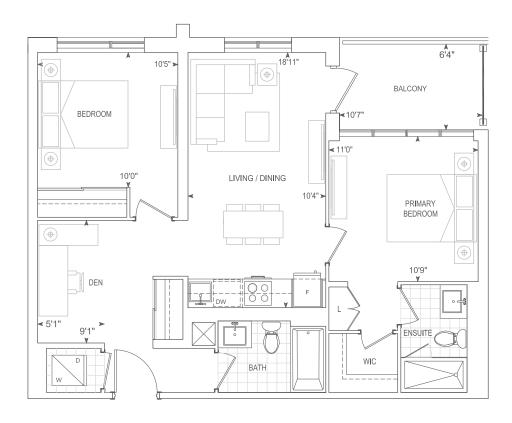

**D820** 

2 BEDROOM + DEN

820 SQ.FT.

EXTERIOR 46 SQ.FT. TOTAL 866 SQ.FT.

## 9' CEILING • FLOORS 3 & 5-7 10' CEILING • PH FLOOR

2 BEDROOM + DEN

INTERIOR 843 SQ.FT.

EXTERIOR 46 SQ.FT.

TOTAL 889 SQ.FT.