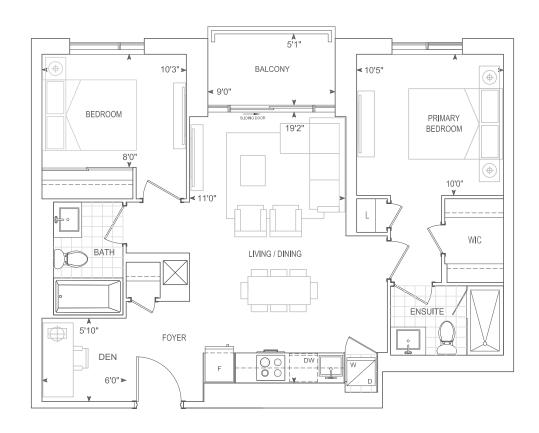

**D820** 

2 BEDROOM + DEN



820 SQ.FT.

EXTERIOR 46 SQ.FT. TOTAL 866 SQ.FT.



## 9' CEILING FLOORS 2 & 3



**D825** 

2 BEDROOM + DEN



1ST FLOOR PATIO

INTERIOR 825 SQ.FT.

EXTERIOR 120 SQ.FT.

TOTAL 945 SQ.FT. 2ND FLOOR BALCONY

INTERIOR 825 SQ.FT.

EXTERIOR 73 SQ.FT.

TOTAL 898 SQ.FT. 3-PH FLOOR BALCONY

INTERIOR 825 SQ.FT.

EXTERIOR 46 SQ.FT.

TOTAL 871 SQ.FT.







2 BEDROOM + DEN



INTERIOR 833 SQ.FT.

EXTERIOR 73 SQ.FT.

TOTAL 906 SQ.FT.



## 9' CEILING • FLOORS 3 & 5-7 10' CEILING • PH FLOOR









2 BEDROOM + DEN



INTERIOR 843 SQ.FT.

EXTERIOR 46 SQ.FT.

TOTAL 889 SQ.FT.



## 9' CEILING FLOORS 5 & 6



## THE POST



D834 BF

1:100





Dimensions, specifications, layouts, location of materials and fixtures, tile floor patterns and architectural detailing (including window size and location and door size, location and swing) are approximate only