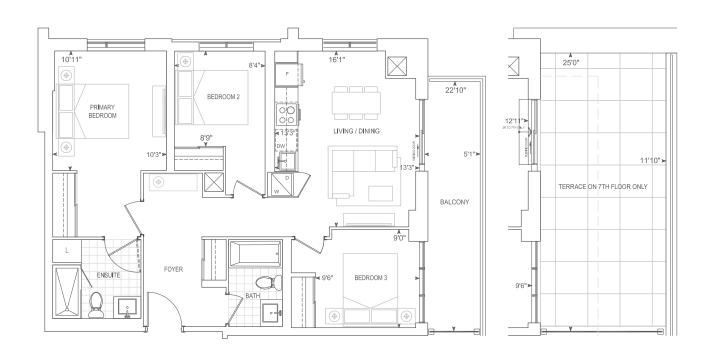

# **E943BF**

3 BEDROOM

7TH FLOOR TERRACE

INTERIOR 943 SQ.FT.

EXTERIOR 284 SQ.FT.

TOTAL 1227 SQ.FT. PH FLOOR BALCONY

INTERIOR 943 SQ.FT.

EXTERIOR 109 SQ.FT.

TOTAL 1052 SQ.FT.

### 9' CEILING • FLOOR 7 10' CEILING • PH FLOOR

Dimensions, specifications, layouts, location of materials and fixtures, tile floor patterns and architectural detailing (including window size and location and door size, location and swing) are approximate only and are subject to change or modifications, without notice. Actual usable floor space varies from stated floor area. Orientation of suite may be reverse and Purchaser agrees to accept same. Balconies, terraces and patios are exclusive use common elements shown for display purposes only and location and size are subject to change without notice. All illustrations are artist concept only. The provisions of Schedule "X" of this Agreement, including Section 6 and 38 apply to this Schedule. E. & O.E. September 2022