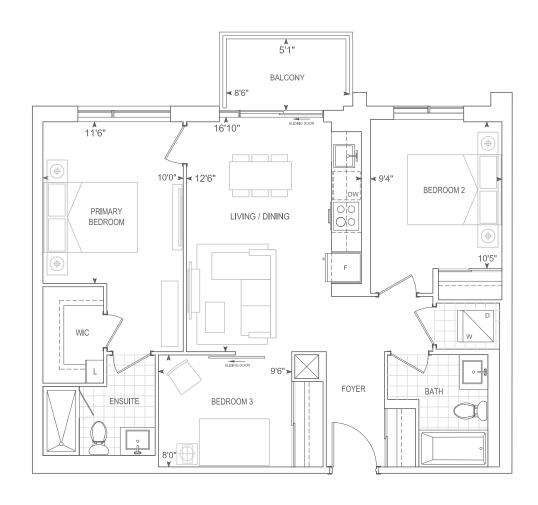

## E889

3 BEDROOM

INTERIOR 889 SQ.FT.

EXTERIOR 40 SQ.FT.

TOTAL 929 SQ.FT.

#### 9' CEILING • FLOOR 7 10' CEILING • PH FLOOR

Dimensions, specifications, layouts, location of materials and fixtures, tile floor patterns and architectural detailing (including window size and location and door size, location and swing) are approximate only and are subject to change or modifications, without notice. Actual usable floor space varies from stated floor area. Orientation of suite may be reverse and Purchaser agrees to accept same. Balconies, terraces and patios are exclusive use common elements shown for display purposes only and location and size are subject to change without notice. All illustrations are artist concept only. The provisions of Schedule "X" of this Agreement, including Section 6 and 38 apply to this Schedule. E. & O.E. September 2022