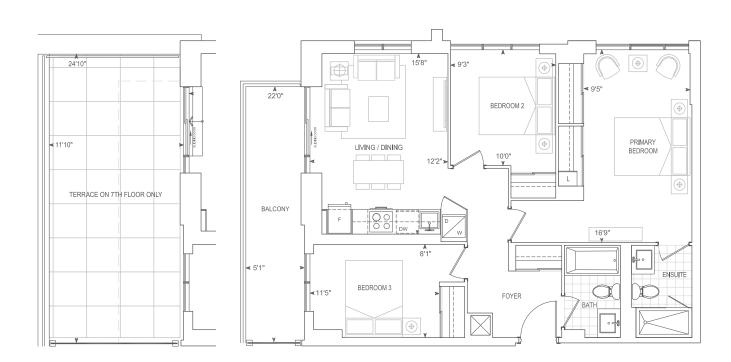

# **E943BF**

3 BEDROOM

7TH FLOOR TERRACE

INTERIOR 943 SQ.FT.

EXTERIOR 284 SQ.FT.

TOTAL 1227 SQ.FT. PH FLOOR BALCONY

INTERIOR 943 SQ.FT.

EXTERIOR 109 SQ.FT.

TOTAL 1052 SQ.FT.

### 9' CEILING • FLOOR 7 10' CEILING • PH FLOOR

Dimensions, specifications, layouts, location of materials and fixtures, tile floor patterns and architectural detailing (including window size and location and door size, location and swing) are approximate only and are subject to change or modifications, without notice. Actual usable floor space varies from stated floor area. Orientation of suite may be reverse and Purchaser agrees to accept same. Balconies, terraces and patios are exclusive use common elements shown for display purposes only and location and size are subject to change without notice. All illustrations are artist concept only. The provisions of Schedule "X" of this Agreement, including Section 6 and 38 apply to this Schedule. E. & O.E. September 2022