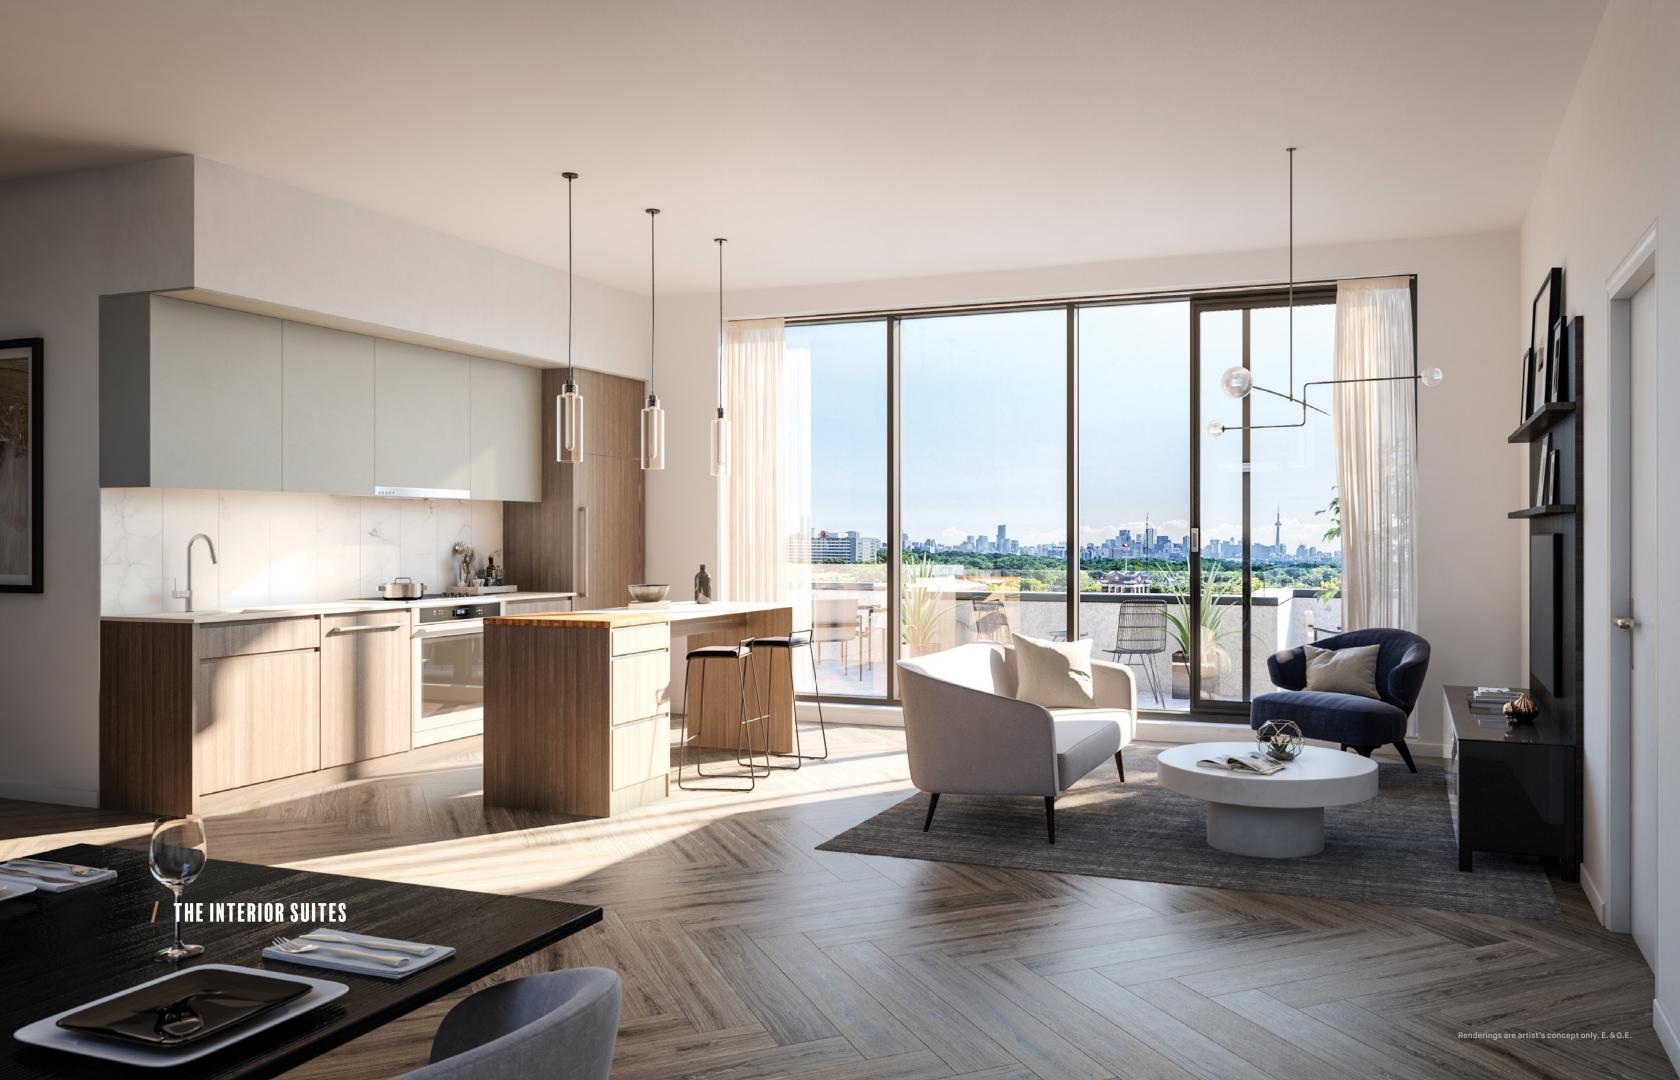

# A DETAILED LOOK Into the suites

With nine-foot ceilings, European-style cabinets, designer finishes, and thoughtfully designed floor plans, each suite maximizes usable living space in a way that's both comfortable and contemporary. Detailed craftsmanship and modern architecture are the key to each Eight Forty suite design.

03 / THE INTERIOR SUITES

WHERE MORE Is more

04 / THE AMENITIES

/ THE INTERIOR AMENITY SPACE