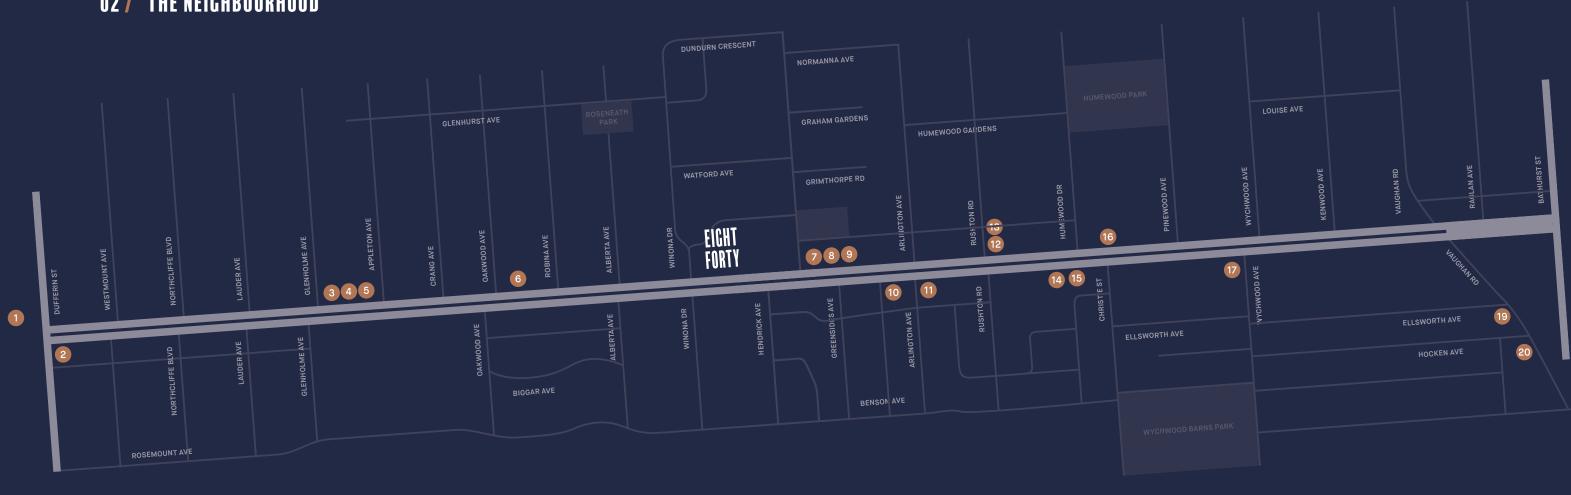

#### 02 / THE NEIGHBOURHOOD

| e Pazzi           | 11 | Ferro Bar Café |
|-------------------|----|----------------|
| llo's Pizzeria    | 12 | The Rushton    |
| chmear            | 13 | Bar Ape        |
| .Co.              | 14 | The Stockyards |
| owers             | 15 | Baker & Scone  |
| a Yoga St. Clair  | 16 | Rocket Cycle   |
| s Country Kitchen | 17 | Leah's         |
|                   | 18 | Wychwood Barns |
| Fine Foods        | 19 | Dutch Dreams   |
| Coffee            | 20 | Booyah         |
|                   |    |                |