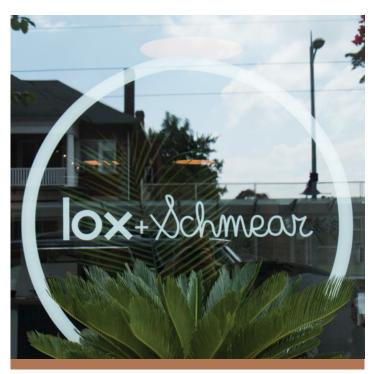

#### LOX & SCHMEAR

RESTAURANT 1030 St. Clair Ave. West

No one can say no to Montréal-style bagels. Even for those with food sensitivities, Lox & Schmear has your back with a gluten-free option. Bon-appétit.