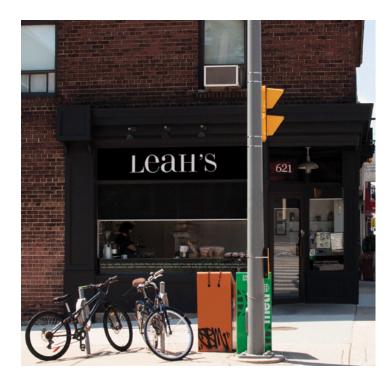

#### LEAH'S

CAFÉ & BAKERY 621 St. Clair Ave. West

There is nothing cookie-cutter about Leah's Café & Bakery. Indulge your sweet tooth at this neighbourhood hot spot that serves traditional baked goods with a modern touch.