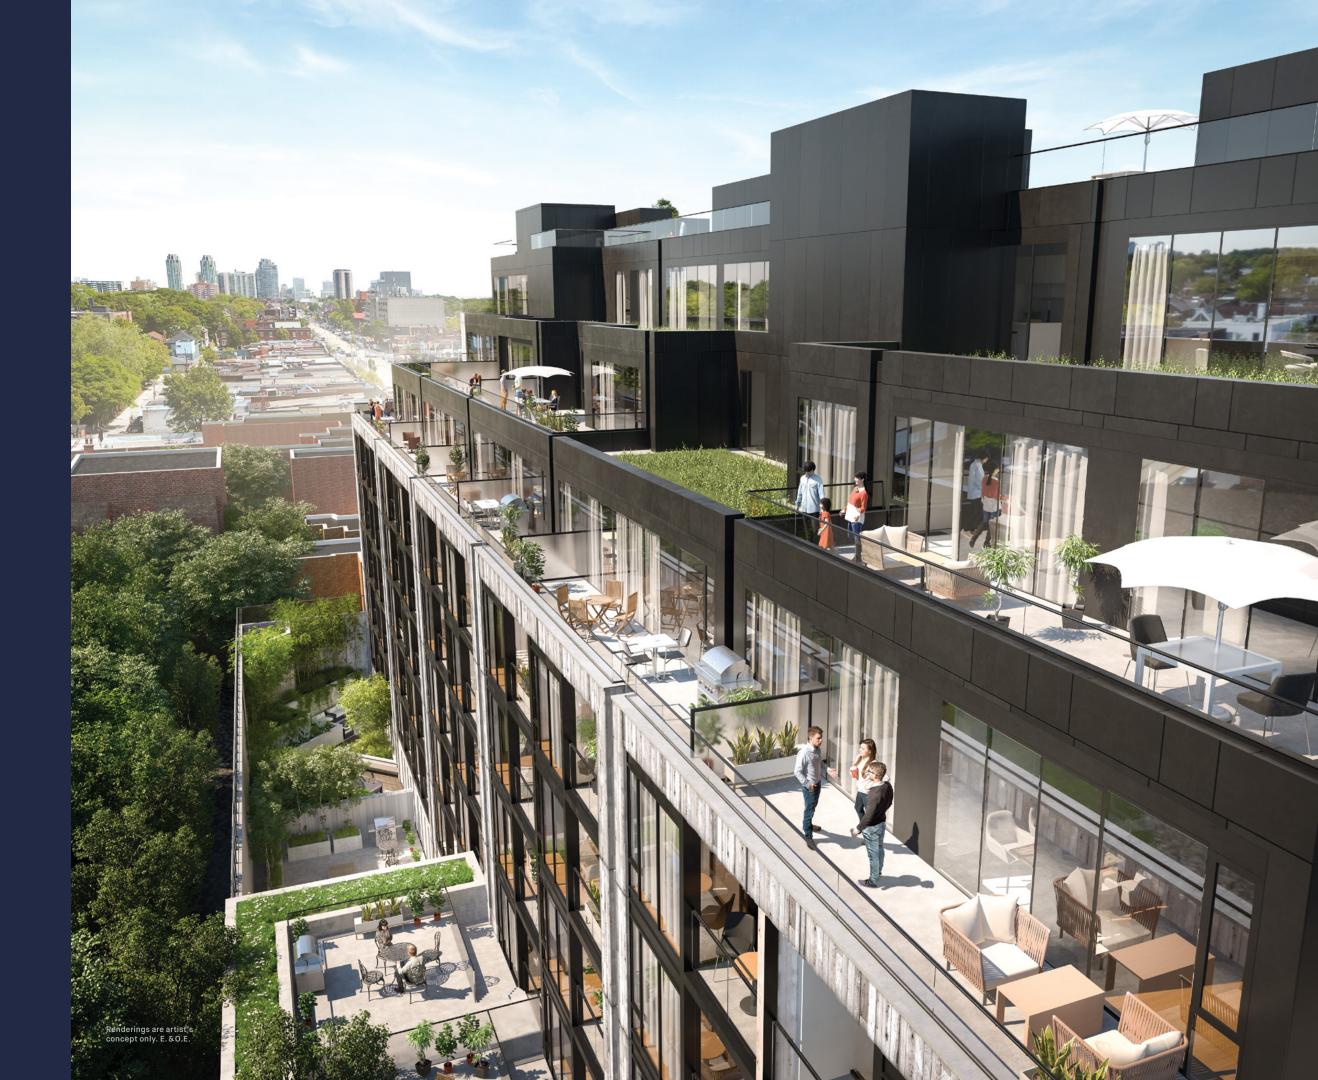

#### AND THEN SOME

Whether you're celebrating a special occasion, having a weeknight dinner outdoors, or just need a change of scenery, Eight Forty's terraces, party room and exterior amenity space meet all your needs—and then some. Host guests in a spacious party room with extra seating and a fully-equipped large kitchen, or simply have an intimate BBQ on your private terrace. Whatever the space, make yourself at home.