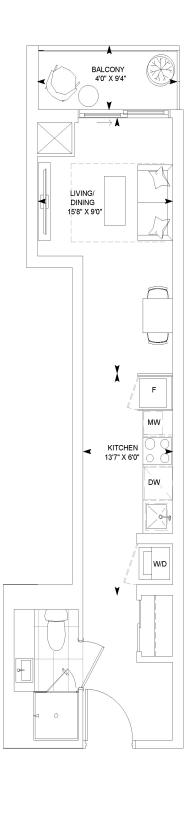

Suite: 1801 Price: \$1,325,000

| B5 INTERIOR: 442 sq.ft. | TOTAL: 442 sq.ft. |
|-------------------------|-------------------|
|-------------------------|-------------------|

Suite: 1711 Price: \$757,000