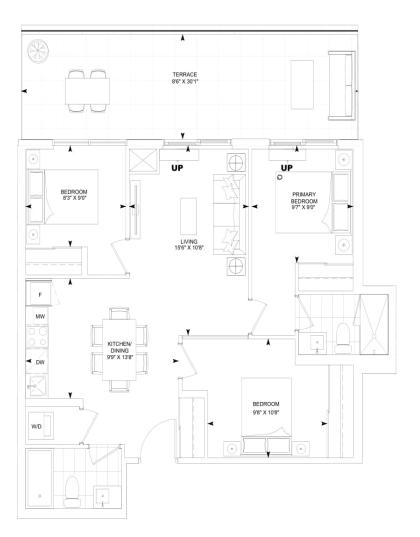

Suite: 827 Price: \$506,000

| G5 - T | INTERIOR: 899 sq.ft. | OUTDOOR: 929 sq.ft. | TOTAL:1,828 sq.ft. |
|--------|----------------------|---------------------|--------------------|
|--------|----------------------|---------------------|--------------------|

Suite: 1806 Price: \$1,640,000

| G4 - T | INTERIOR: 861 sq.ft. | OUTDOOR: 256 sq.ft. | TOTAL:1,117 sq.ft. |
|--------|----------------------|---------------------|--------------------|
|--------|----------------------|---------------------|--------------------|

Suite: 1809 Price: \$1,325,000

| G3- T | INTERIOR: 840 sq.ft. | OUTDOOR: 256 sq.ft.       | TOTAL:1,096 sq.ft. |
|-------|----------------------|---------------------------|--------------------|
|       |                      | 21 YE S 12 DO 10 DO 10 DO |                    |