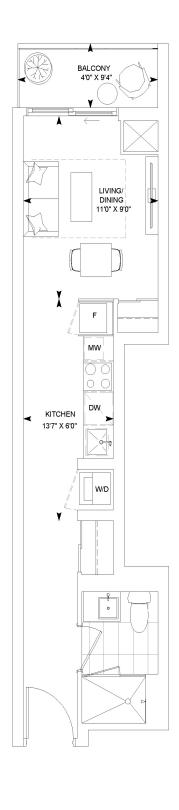

Suite: 827 Price: \$506,000

| G5 - T | INTERIOR: 899 sq.ft. | OUTDOOR: 929 sq.ft. | TOTAL:1,828 sq.ft. |
|--------|----------------------|---------------------|--------------------|
|--------|----------------------|---------------------|--------------------|

Suite: 1806 Price: \$1,640,000

| G4 - T | INTERIOR: 861 sq.ft. | OUTDOOR: 256 sq.ft. | TOTAL:1,117 sq.ft. |
|--------|----------------------|---------------------|--------------------|
|--------|----------------------|---------------------|--------------------|

Suite: 1809 Price: \$1,325,000

| G3- T | INTERIOR: 840 sq.ft. | OUTDOOR: 256 sq.ft.       | TOTAL:1,096 sq.ft. |
|-------|----------------------|---------------------------|--------------------|
|       |                      | 21 YE S 12 DO 10 DO 10 DO |                    |

Suite: 802 Price: \$892,000

| E4-T | INTERIOR: 643 sq.ft. | OUTDOOR: 312 sq.ft. | TOTAL:955 sq.ft. |
|------|----------------------|---------------------|------------------|
|------|----------------------|---------------------|------------------|