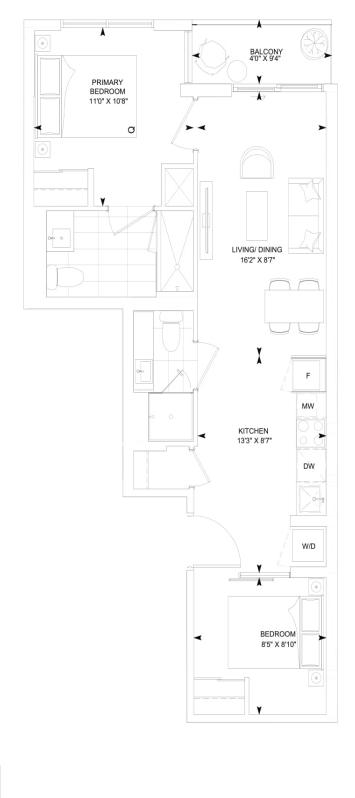

FLOORS 3-7

Dimensions, specifications, layouts and materials are approximate only and are subject to change without notice. Window sizes and locations may vary. Furniture is for illustration purposes only and does not necessarily reflect the electrical plan for the suite. Suites are sold unfurnished. Actual usable floor space within the unit may be different from stated floor areas or dimensions on this plan. For more information on the method used for calculating the floor area of any unit, please refer to Builder Bulletin No. 22 published by Tarion. Balcony and terrace area is approximate and not included in net suite area. The actual unit purchased may be reverse layout to the plan shown. E.&O.E.