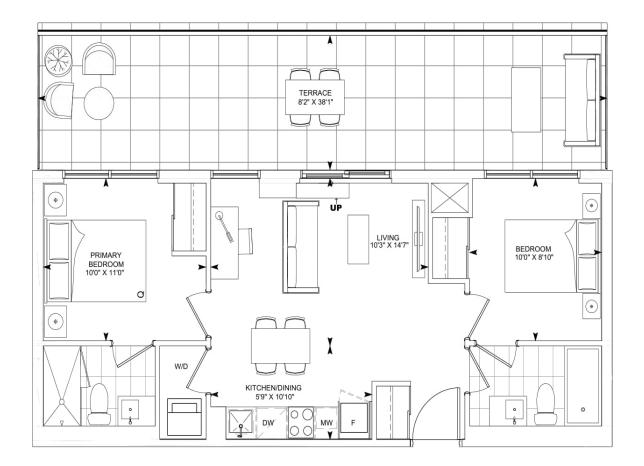

FLOOR 3 TERRACE CONDITION

Suite: 632 Price: \$880,000

| E11 INTERIOR: 648 sq.ft. OUTDOOR: 30 sq.ft. TOTAL: 678 sq.ft. |  |
|---------------------------------------------------------------|--|
|---------------------------------------------------------------|--|

FLOOR 3 TERRACE CONDITION

Suite: 831 Price: \$917,000

| A2 INTERIOR: 333 sq.ft. OUTDOOR: 37 sq.ft. <b>TOTAL: 370 sq.ft.</b> |
|---------------------------------------------------------------------|
|---------------------------------------------------------------------|