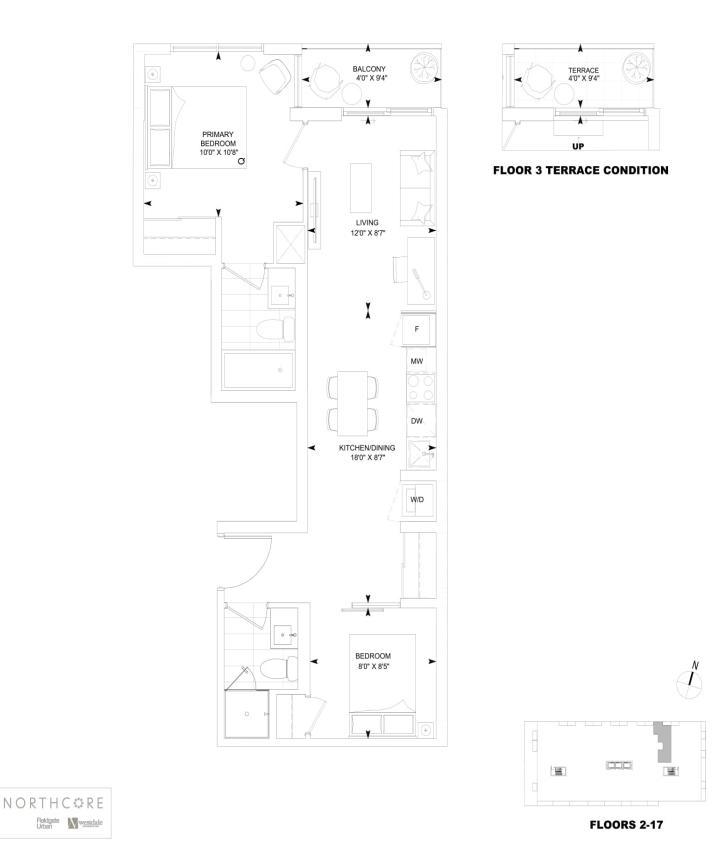

FLOORS 3-7

Dimensions, specifications, layouts and materials are approximate only and are subject to change without notice. Window sizes and locations may vary. Furniture is for illustration purposes only and does not necessarily reflect the electrical plan for the suite. Suites are sold unfurnished. Actual usable floor space within the unit may be different from stated floor areas or dimensions on this plan. For more information on the method used for calculating the floor area of any unit, please refer to Builder Bulletin No. 22 published by Tarion. Balcony and terrace area is approximate and not included in net suite area. The actual unit purchased may be reverse layout to the plan shown. E.&O.E.