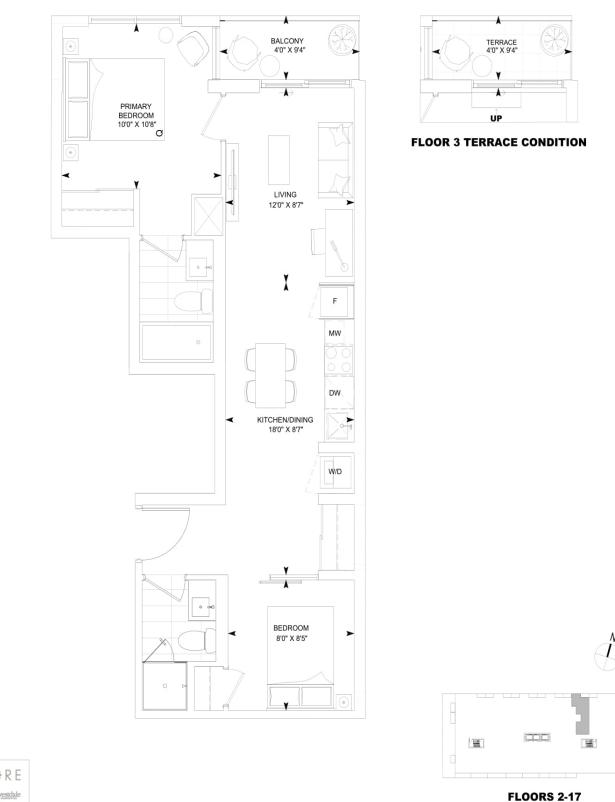

FLOOR 3 TERRACE CONDITION

Suite: 632 Price: \$880,000

| E11 INTERIOR: 648 sq.ft. OUTDOOR: 30 sq.ft. TOTAL: 678 sq.ft. |  |
|---------------------------------------------------------------|--|
|---------------------------------------------------------------|--|

FLOOR 3 TERRACE CONDITION

Suite: 831 Price: \$917,000

| A2 INTERIOR: 333 sq.ft. OUTDOOR: 37 sq.ft. <b>TOTAL: 370 sq.ft.</b> |
|---------------------------------------------------------------------|
|---------------------------------------------------------------------|