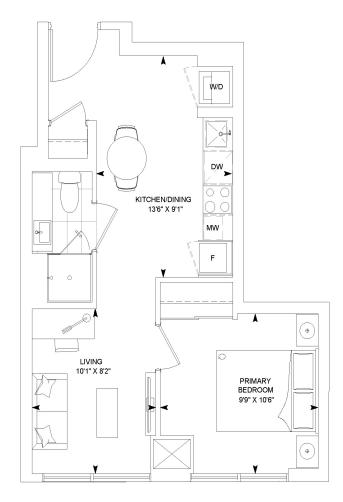

Suite: 1801 Price: \$1,325,000

| B5 INTERIOR: 442 sq.ft. | TOTAL: 442 sq.ft. |
|-------------------------|-------------------|
|-------------------------|-------------------|

Suite: 1711 Price: \$757,000