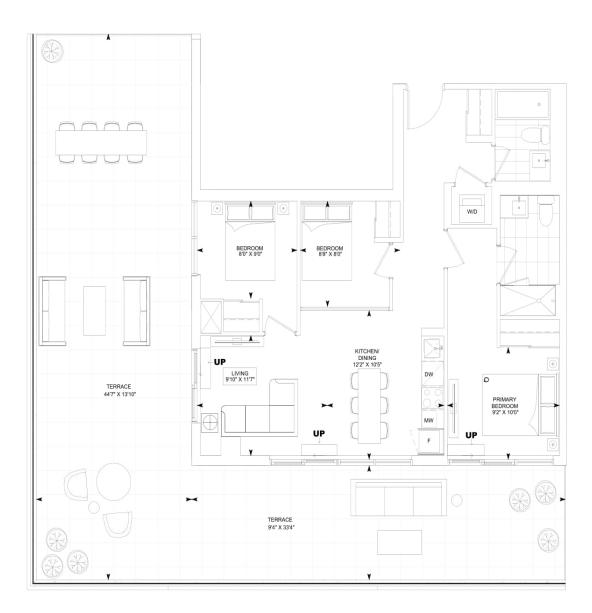

Suite: 827 Price: \$506,000

| G5 - T | INTERIOR: 899 sq.ft. | OUTDOOR: 929 sq.ft. | TOTAL:1,828 sq.ft. |
|--------|----------------------|---------------------|--------------------|
|--------|----------------------|---------------------|--------------------|

Suite: 1806 Price: \$1,640,000

| G4 - T | INTERIOR: 861 sq.ft. | OUTDOOR: 256 sq.ft. | TOTAL:1,117 sq.ft. |
|--------|----------------------|---------------------|--------------------|
|--------|----------------------|---------------------|--------------------|

Suite: 1809 Price: \$1,325,000

| G3- T | INTERIOR: 840 sq.ft. | OUTDOOR: 256 sq.ft.       | TOTAL:1,096 sq.ft. |
|-------|----------------------|---------------------------|--------------------|
|       |                      | 21 YE S 12 DO 10 DO 10 DO |                    |