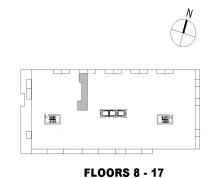

FLOORS 3-7

Dimensions, specifications, layouts and materials are approximate only and are subject to change without notice. Window sizes and locations may vary. Furniture is for illustration purposes only and does not necessarily reflect the electrical plan for the suite. Suites are sold unfurnished. Actual usable floor space within the unit may be different from stated floor areas or dimensions on this plan. For more information on the method used for calculating the floor area of any unit, please refer to Builder Bulletin No. 22 published by Tarion. Balcony and terrace area is approximate and not included in net suite area. The actual unit purchased may be reverse layout to the plan shown. E.&O.E.