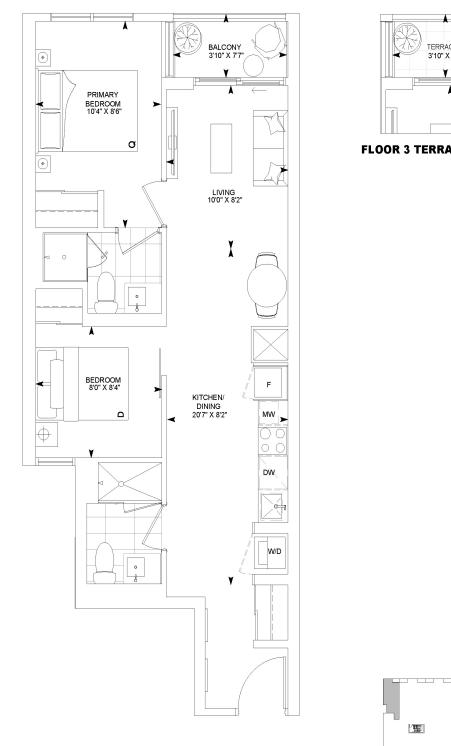

Dimensions, specifications, layouts and materials are approximate only and are subject to change without notice. Window sizes and locations may vary. Furniture is for illustration purposes only and does not necessarily reflect the electrical plan for the suite. Suites are sold unfurnished. Actual usable floor space within the unit may be different from stated floor areas or dimensions on this plan. For more information on the method used for calculating the floor area of any unit, please refer to Builder Bulletin No. 22 published by Tarion. Balcony and terrace area is approximate and not included in net suite area. The actual unit purchased may be reverse layout to the plan shown. E.&O.E.