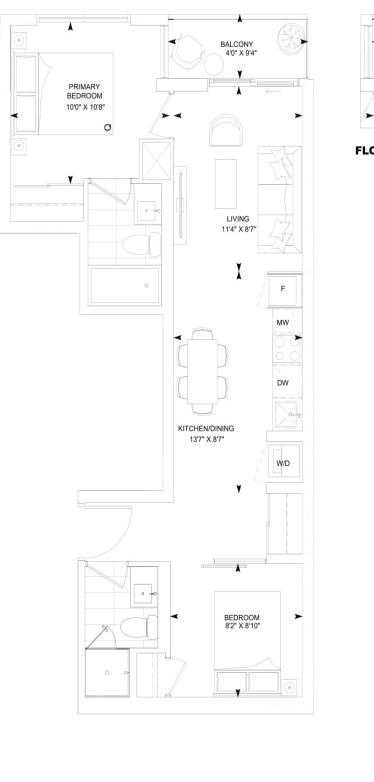

Suite: 525 Price: \$945,000

| E1 INTERIOR: 613 sq.ft. | OUTDOOR: 37 sq.ft. | TOTAL: 650 sq.ft. |  |
|-------------------------|--------------------|-------------------|--|
|-------------------------|--------------------|-------------------|--|

Suite: 1131 Price: \$923,000

| E1 INTERIOR: 613 sq.ft. | OUTDOOR: 37 sq.ft. | TOTAL: 650 sq.ft. |  |
|-------------------------|--------------------|-------------------|--|
|-------------------------|--------------------|-------------------|--|