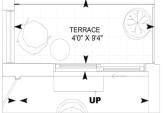

FLOOR 3 TERRACE CONDITION

Suite: 632 Price: \$880,000

| E11 INTERIOR: 648 sq.ft. OUTDOOR: 30 sq.ft. TOTAL: 678 sq.ft. |  |
|---------------------------------------------------------------|--|
|---------------------------------------------------------------|--|

FLOOR 3 TERRACE CONDITION

Suite: 831 Price: \$917,000

| A2 INTERIOR: 333 sq.ft. OUTDOOR: 37 sq.ft. <b>TOTAL: 370 sq.ft.</b> |
|---------------------------------------------------------------------|
|---------------------------------------------------------------------|