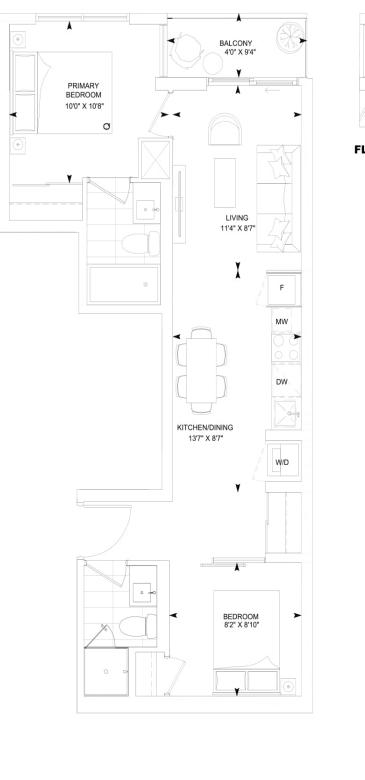

Suite: 625 Price: \$950,000

| E3 INTERIOR: 618 sq.ft. | OUTDOOR: 37 sq.ft. | TOTAL:655 sq.ft. |
|-------------------------|--------------------|------------------|
|-------------------------|--------------------|------------------|