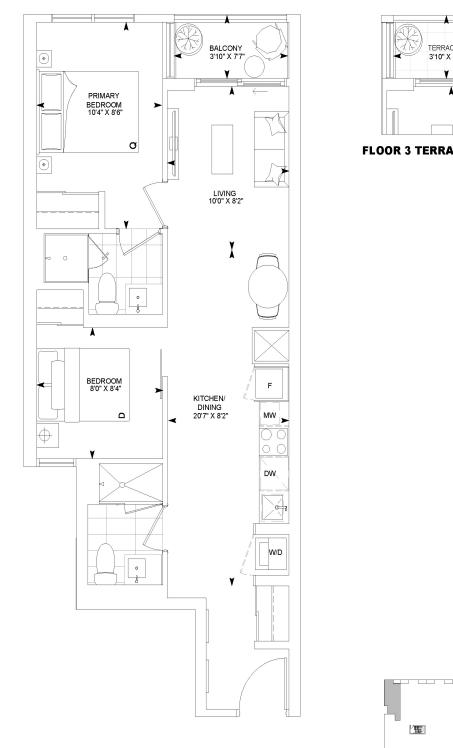

FLOOR 3 TERRACE CONDITION

Suite: 632 Price: \$880,000

| E11 INTERIOR: 648 sq.ft. OUTDOOR: 30 sq.ft. TOTAL: 678 sq.ft. |  |
|---------------------------------------------------------------|--|
|---------------------------------------------------------------|--|

Suite: 805 Price: \$917,000

| E11 INTERIOR: 648 sq.ft. OUTDOOR: 30 sq.ft. TOTAL: 678 sq.ft. |  |
|---------------------------------------------------------------|--|
|---------------------------------------------------------------|--|

FLOOR 3 TERRACE CONDITION

Suite: 831 Price: \$917,000

| A2 INTERIOR: 333 sq.ft. OUTDOOR: 37 sq.ft. <b>TOTAL: 370 sq.ft.</b> |
|---------------------------------------------------------------------|
|---------------------------------------------------------------------|