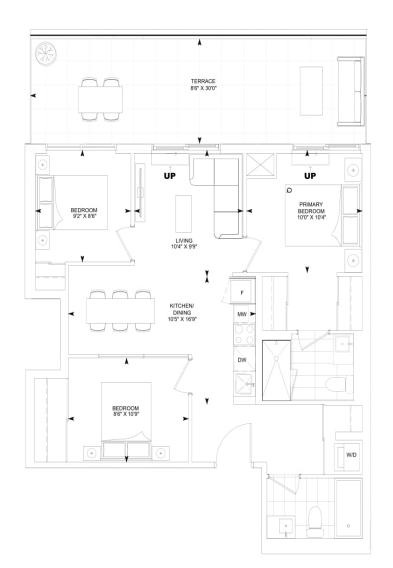

FLOOR 3 TERRACE CONDITION

Suite: 632 Price: \$880,000

| E11 INTERIOR: 648 sq.ft. OUTDOOR: 30 sq.ft. TOTAL: 678 sq.ft. |  |
|---------------------------------------------------------------|--|
|---------------------------------------------------------------|--|

FLOOR 3 TERRACE CONDITION

Suite: 831 Price: \$917,000

| A2 INTERIOR: 333 sq.ft. OUTDOOR: 37 sq.ft. <b>TOTAL: 370 sq.ft.</b> |
|---------------------------------------------------------------------|
|---------------------------------------------------------------------|