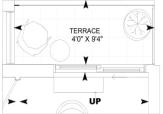

FLOOR 3 TERRACE CONDITION

Suite: 632 Price: \$880,000

| E11 INTERIOR: 648 sq.ft. OUTDOOR: 30 sq.ft. TOTAL: 678 sq.ft. |  |
|---------------------------------------------------------------|--|
|---------------------------------------------------------------|--|

FLOORS 3-7

Dimensions, specifications, layouts and materials are approximate only and are subject to change without notice. Window sizes and locations may vary. Furniture is for illustration purposes only and does not necessarily reflect the electrical plan for the suite. Suites are sold unfurnished. Actual usable floor space within the unit may be different from stated floor areas or dimensions on this plan. For more information on the method used for calculating the floor area of any unit, please refer to Builder Bulletin No. 22 published by Tarion. Balcony and terrace area is approximate and not included in net suite area. The actual unit purchased may be reverse layout to the plan shown. E.&O.E.