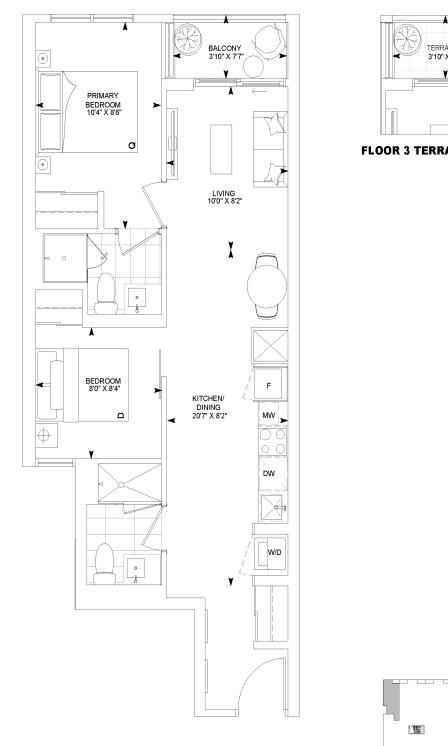

FLOOR 3 TERRACE CONDITION

Suite: 632 Price: \$880,000

| E11 INTERIOR: 648 sq.ft. OUTDOOR: 30 sq.ft. TOTAL: 678 sq.ft. |  |
|---------------------------------------------------------------|--|
|---------------------------------------------------------------|--|

FLOORS 3-7

Dimensions, specifications, layouts and materials are approximate only and are subject to change without notice. Window sizes and locations may vary. Furniture is for illustration purposes only and does not necessarily reflect the electrical plan for the suite. Suites are sold unfurnished. Actual usable floor space within the unit may be different from stated floor areas or dimensions on this plan. For more information on the method used for calculating the floor area of any unit, please refer to Builder Bulletin No. 22 published by Tarion. Balcony and terrace area is approximate and not included in net suite area. The actual unit purchased may be reverse layout to the plan shown. E.&O.E.