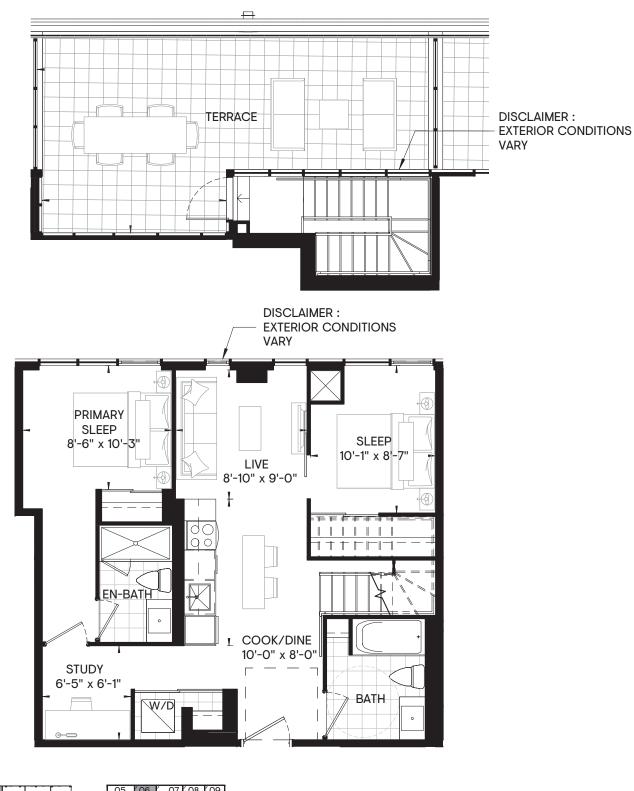

### 3 BEDROOM 880 SQ.FT. OUTDOOR 105 SQ.FT. CEILING HEIGHT 10'6" **TOTAL 985 SQ.FT.**

N

FLOOR 9

2 BEDROOM + STUDY 891 SQ.FT. OUTDOOR 415 SQ.FT. CEILING HEIGHT 10'6" **TOTAL 1,306 SQ.FT.** 

N