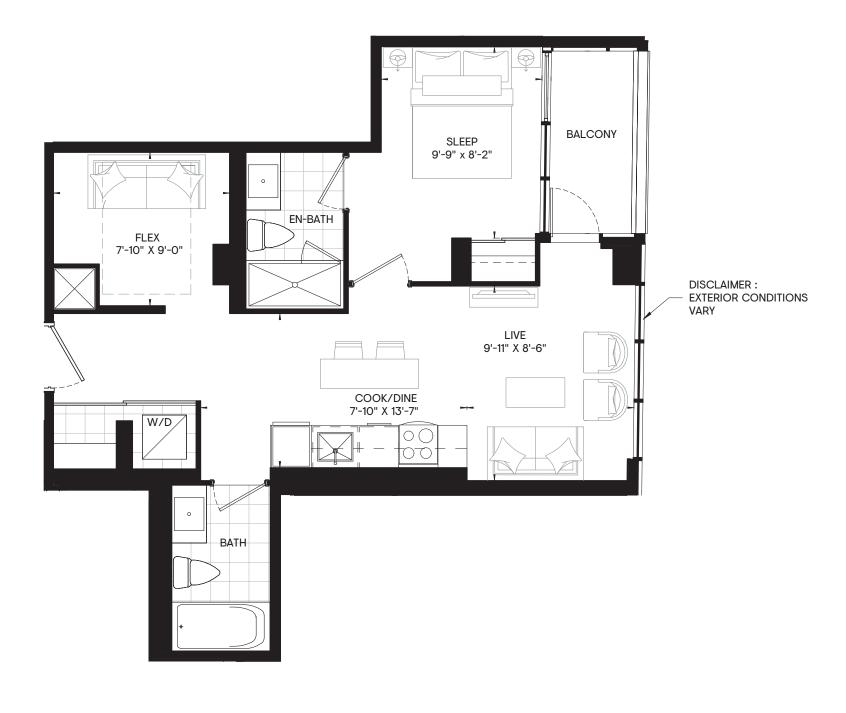

1 BEDROOM + FLEX 624 SQ.FT. OUTDOOR 39 SQ.FT. CEILING HEIGHT 10'6" **TOTAL 663 SQ.FT.** 

N

FLOOR 9