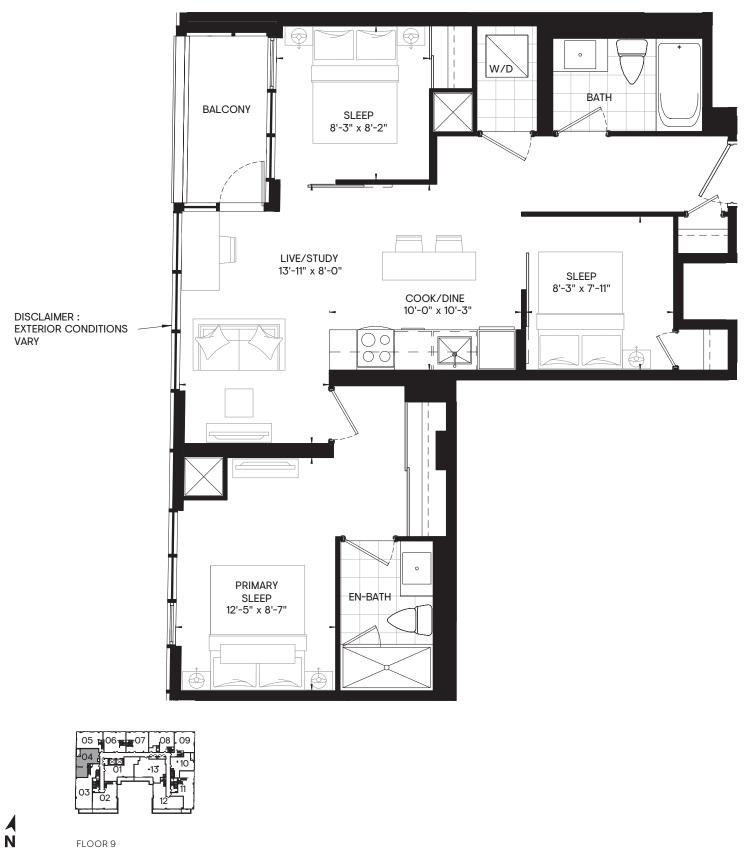

### 3 BEDROOM 769 SQ.FT. OUTDOOR 38 SQ.FT. CEILING HEIGHT 10'6" TOTAL 807 SQ.FT.

FLOOR 9

All plans, dimensions and specifications are subject to change without notice. Actual useable floor space may vary from the stated floor area. Column locations, window locations and sizes may vary and are subject to change without notice. Renderings are artist's concept only. E. & O.E.