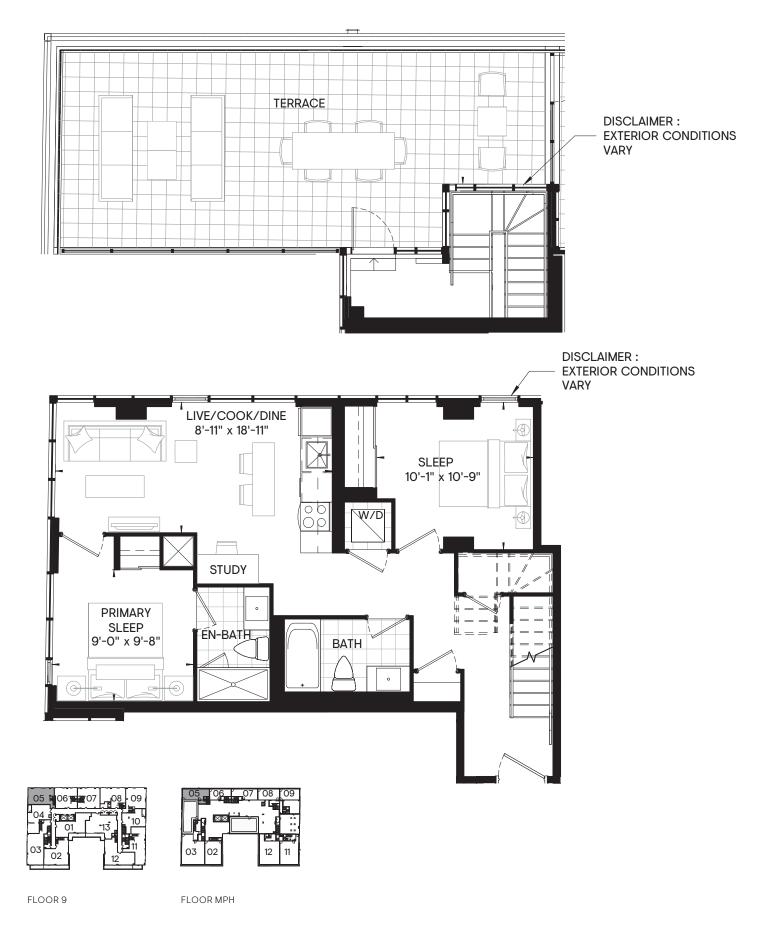

2 BEDROOM + STUDY 845 SQ.FT. OUTDOOR 301 SQ.FT. CEILING HEIGHT 10'6" TOTAL 1,146 SQ.FT.

FLOOR 9

FLOOR MPH

All plans, dimensions and specifications are subject to change without notice. Actual useable floor space may vary from the stated floor area. Column locations, window locations and sizes may vary and are subject to change without notice. Renderings are artist's concept only. E. & O.E.