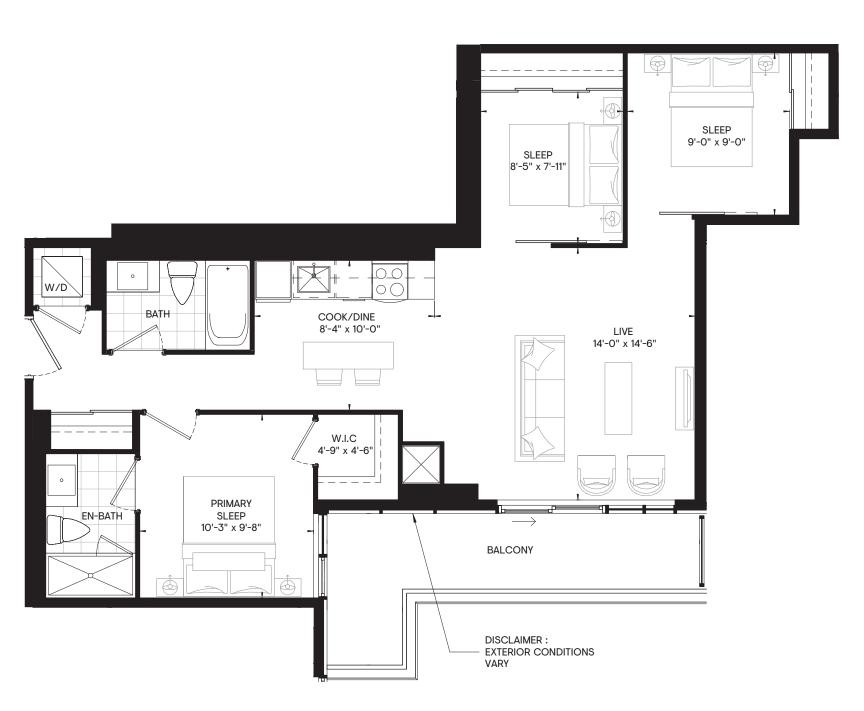

### 3 BEDROOM 769 SQ.FT. OUTDOOR 38 SQ.FT. CEILING HEIGHT 10'6" TOTAL 807 SQ.FT.

FLOOR 9

All plans, dimensions and specifications are subject to change without notice. Actual useable floor space may vary from the stated floor area. Column locations, window locations and sizes may vary and are subject to change without notice. Renderings are artist's concept only. E. & O.E.